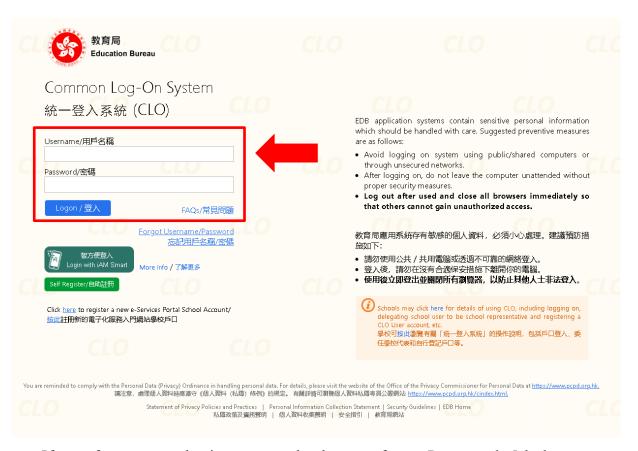

To facilitate KGs' completion of the required statements, KGs should download for completion and submit the electronic templates through the Common Log-On System at <a href="https://kgac.edb.gov.hk">https://kgac.edb.gov.hk</a> (please refer to **Annex 2**), followed by a duly signed hardcopy which is identical to the electronic version to EDB.